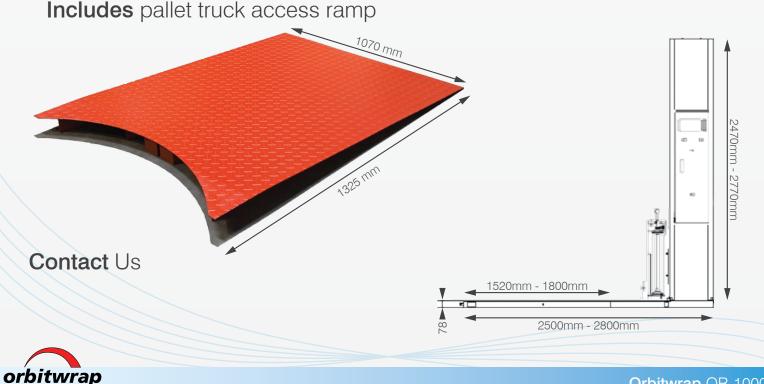

Forklift relocation slots for easy machine transportation.

Automatic and manual wrapping programs.

Includes ramp for pallet truck access.

Im

### **Standard** Features

- Electronic screen with 'Soft Touch' control
- Variable film carriage and turntable speeds
- Forklift relocation slots
- Photocell eye for automatic height detection
- Automatic and Manual wrapping programs
- · Soft-start and stop turntable drive
- Ramp can be fixed to the table at 3 different angles
- Includes pallet truck access ramp
- Adjustable friction brake stretch system
- · Heavy-duty industrial chain driven turntable
- · Safety crush prevention device fitted to carriage
- Standard 12 month warranty

# **Technical** Data

Max height of wrapping Max pallet size Turntable diameter Turntable speed Stretch film size Load capacity Power supply Warranty Machine weight

2200 mm 1200 x 1200 mm 1520 mm 1-10 RPM 500 mm 2000 kg 240v, single phase 1 Year 450 kg