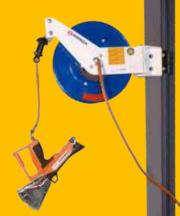

#### STATIONARY SHRINKWRAP STATION

The RIPACK® retractable hose reel is both wall-mountable and free-standing and includes a 15 m (49") hose for improved access to areas around one or several pallets. Its steel drum construction and ratchet mechanism ensure reliable and comfortable operation.