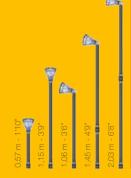

#### STATIONARY SHRINKWRAP STATION

The RIPACK® retractable hose reel is both wall-mountable and free-standing and includes a 15 m (49") hose for improved access to areas around one or several pallets. Its steel drum construction and ratchet mechanism ensure reliable and comfortable operation.

#### MOBILE SHRINKWRAP STATION

RIPACK® trolleys are available in two versions for the easy movement of capacity gas cylinders 13 kg (29 lbs), 19 kg (42 lbs) and 33 kg (73 lbs). The hose is protected and elevated by a flexible or articulated mast (depending on the model selected) to guarantee longer product life, greater operator comfort and compliance with safety regulations.