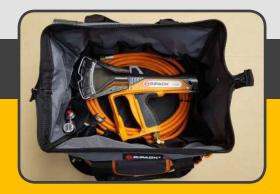

#### THE RIPACK® TRANSPORT BAG

The large capacity utility bag is equipped with several internal and external pockets, it allows the operator to store the necessary tools (adhesive tape, gloves, knife,...etc...), in addition to the RIPACK® 3000 shrink gun and accessories.

Overall dimensions (L x W x H): 480 x 280 x 280 mm (19" x 11" x 11") Gross weight of the bag with equipment: 4800 g (10.6 lbs.) Cardboard packing: 460 x 330 x 140 mm (18" X 13" X 6"), 5140 g (11.3 lbs.)

## The RIPACK® bag contains:

- 1 RIPACK® Series 3000 including one rotating connector and two piezo igniters (one reserve for emergency back-up purposes)
- 1 Securipack combined fail-safe regulator
- 8 meter (26 ft) hose protected from abrasion, provided with mounted connectors
- 1 combination spanner for fitting gas connectors
- 1 instruction manual
- 1 year warranty (5 years for the aluminium body)