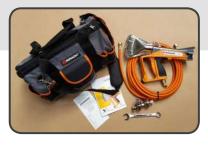

#### THE RIPACK® TRANSPORT BAG

The large capacity utility bag is equipped with several internal and external pockets, it allows the operator to store the necessary tools (adhesive tape, gloves, knife,...etc...), in addition to the RIPACK® 3000 shrink gun and accessories.

Overall dimensions (L x W x H): 480 x 280 x 280 mm (19" x 11" x 11") Gross weight of the bag with equipment: 4800 g (10.6 lbs.) Cardboard packing: 460 x 330 x 140 mm (18" X 13" X 6"), 5140 g (11.3 lbs.)

## The RIPACK® bag contains:

- 1 RIPACK® Series 3000 including one rotating connector and two piezo igniters (one reserve for emergency back-up purposes)
- 1 Securipack combined fail-safe regulator
- 8 meter (26 ft) hose protected from abrasion, provided with mounted connectors
- 1 combination spanner for fitting gas connectors
- 1 instruction manual
- 1 year warranty (5 years for the aluminium body)