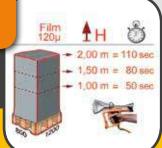

Large, solid hanger ring.

Easy to attach on RIPACK® gas cylinder trolleys

Save 15% of your time thanks to its increased power.

By covering an even larger surface area, shrinking operations are much faster and more consistent.