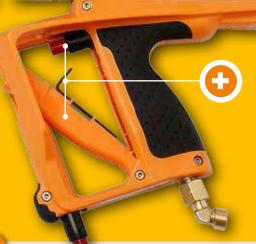

## + COMFORTABLE

Dual-material ergonomic handle for improved control. The rotating connection eases hose selfalignment during gun movement.

### SMART

The trigger opening enables you to quickly change the igniter. An Allen key is provided for removing the trigger if required.

### **PRODUCTIVE**

Say goodbye to production downtime. A reserve igniter is stored in the trigger guard casing and its tool-free changeover can be carried out in less than a minute.