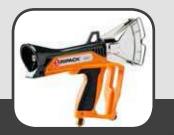

## + COMFORTABLE

Dual-material ergonomic handle for improved control. The rotating connection eases hose selfalignment during gun movement.

# + ERGONOMIC

The pivoting arm rest provides increased comfort during use with an extension wand and folds away after use for storage.

RIPACK 3000

## The RIPACK® bag contains:

- 1 RIPACK® Series 3000 including one rotating connector and two piezo igniters (one reserve for emergency back-up purposes)
- 1 Securipack combined fail-safe regulator
- 8 meter (26 ft) hose protected from abrasion, provided with mounted connectors
- 1 combination spanner for fitting gas connectors
- 1 instruction manual
- 1 year warranty (5 years for the aluminium body)