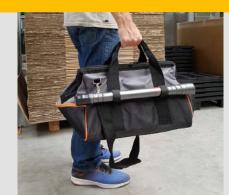

#### THE RIPACK® TRANSPORT BAG

The large capacity utility bag is equipped with several internal and external pockets, it allows the operator to store the necessary tools (adhesive tape, gloves, knife,...etc...), in addition to the RIPACK® 3000 shrink gun and accessories.

Overall dimensions (L x W x H): 480 x 280 x 280 mm (19" x 11" x 11") Gross weight of the bag with equipment: 4800 g (10.6 lbs.) Cardboard packing: 460 x 330 x 140 mm (18" X 13" X 6"), 5140 g (11.3 lbs.)