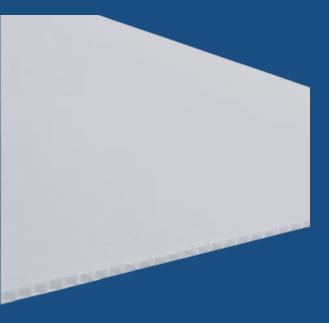

#### **Common Uses**

Fluteboard is ideal for protecting large areas that require both impact and surface protection. It is perfect for covering walls and floors.

## **Sizing Options**

Our standard stocked size is 1200mm x 2400mm 2.5m However, We are able to supply thicker sheets on request. Contact us today for a quote.

## Easy to use

Our fluteboard is easily cut with a knife to shape and fit those tough areas

Did you know? Our fluteboard is available in both White and Black\*