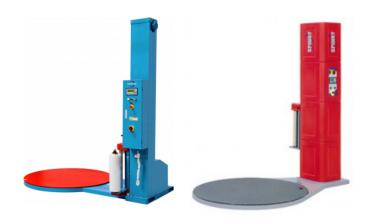

### STRETCH FILM WRAPPING MACHINES

Orbitwrap and Rotowrap stretch film machines available

View the full range online