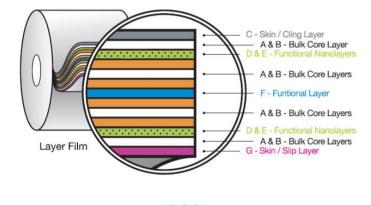

#### Surewrap Premium

Surewrap Premium stretch film is the next generation stretch film, and it is just 33 layers "thin". The multiple layers may sound too thick for ones liking, but because of it's nano nature, it's incredibly "thin" yet tougher in so many ways compared to the many standard films in the market. It has excellent puncture and tearing resistance similar to the likes of "plywood effect", where safety of loads are never compromised. With Surewrap Premium, less film is needed to secure a load properly and the packaging costs are significantly lowered.